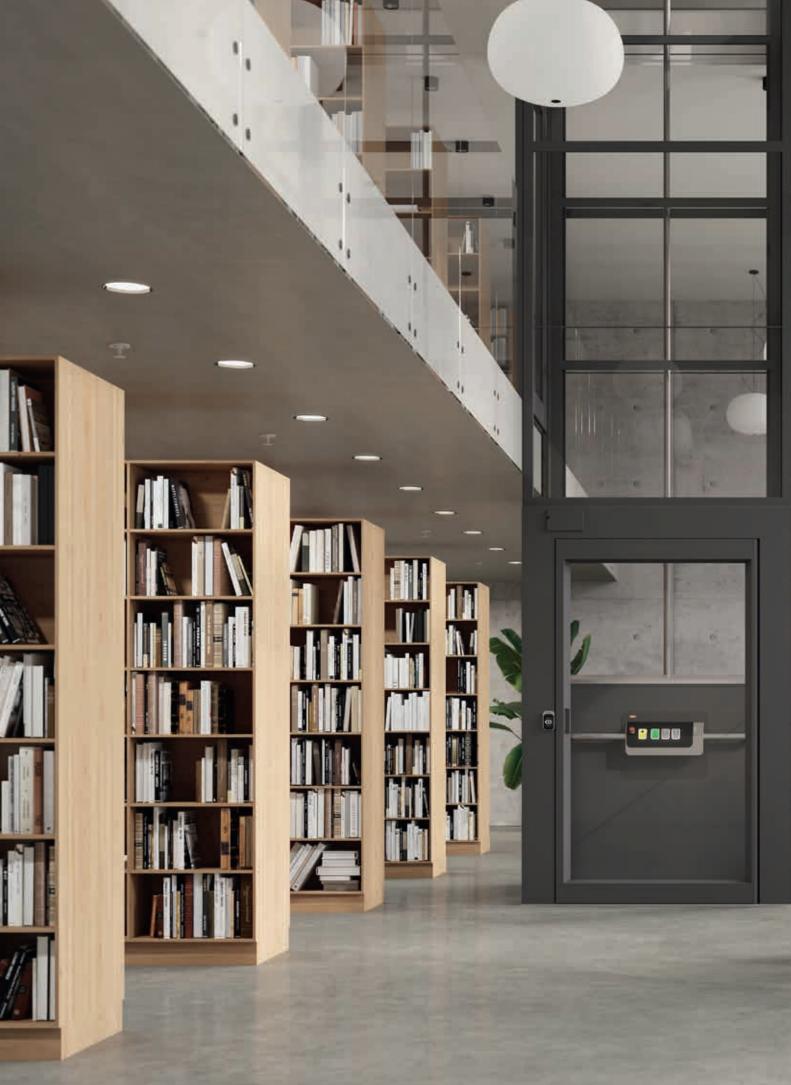

#### Panoramic lift design

Thanks to the fully glazed panoramic lift shaft you can enjoy a full 360° view of your building and keep any space open and airy.

#### Screw-driven platform lift

Equipped with 100% electric screw and nut drive with automatic lubrication system.

**Panoramic Plus doors** 

The strong lightweight aluminium doors have maximum glazing, making the most of the 360° view.