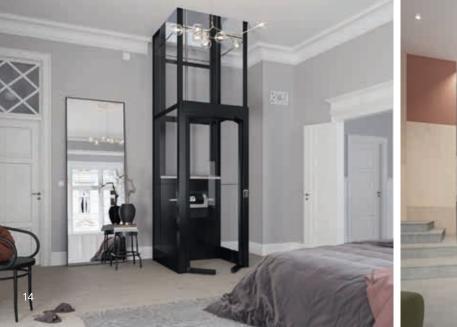

### **Step into the Cibes Cloud Plus.**

Sometimes in everyday life, you run into barriers. Whether it is about not being able to move around in your home freely or not being able to shop at your favourite store because you are a wheelchair user, does not matter. We make life easier by removing these barriers.

### **Designed for you**

From the extremely busy city centre, to the quiet countryside, we all have a place where we feel safe and want to live together with those we love. Let the Cibes Cloud Plus blend in seamlessly with your lifestyle. The elegant Scandinavian design, carefully selected colour collections and ergonomic features makes this a beautiful lift, not only to look at but to elevate your living. The Cibes Cloud Plus is made for any environment, for any style.

## Design that speaks to your senses

Travelling in the Cibes Cloud Plus is easy and comfortable. The control panel has two-directional buttons so you can apply pressure on them from the top or from the front, making it ideal for all passengers. The integrated level indicator of the control panel, showcasing travel direction and floor completes the elegant intuitive design.