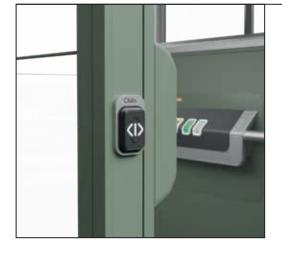

#### **Intuitive Call Button**

The large intuitive call button has a modern look and feel and and the self-explanatory LED lighting makes them easy to operate.