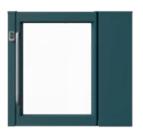

Panoramic Gate Optional door model

Panoramic Door Optional door model

Panoramic Plus Gate Optional door model

Saloon Door Optional door model

#### Gate door on the top floor

The perfect solution if you have a slanted ceiling on the top floor or like to keep a room as open and airy as possible. For such cases, you can opt for a 1300 mm high gate instead of a full-height door.