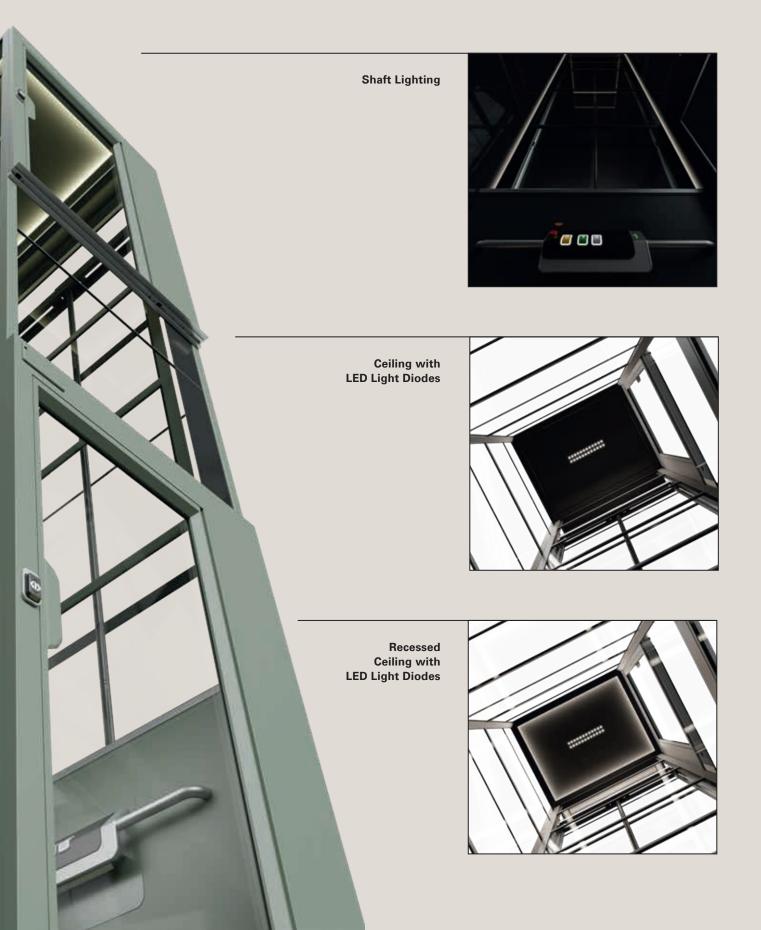

#### **Recessed Ceiling**

The ceiling of the Cibes Cloud Plus is equipped with energy-saving LED lighting adding subtle and soothing extra light to your lift.

### Durable and energy-saving light features

All lighting features are equipped with LED technology and programmed to automatically switch off when the lift is not in use. This not only saves money, but is also better for the planet.