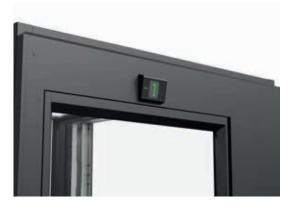

### Landing Light

Get an extra warm welcome by adding this landing light. The light is activated when the lift arrives to the floor and provides an extra light source in dark rooms.

Level Indicator Add level indicators above your doors to always see from the outside on what floor the lift is.