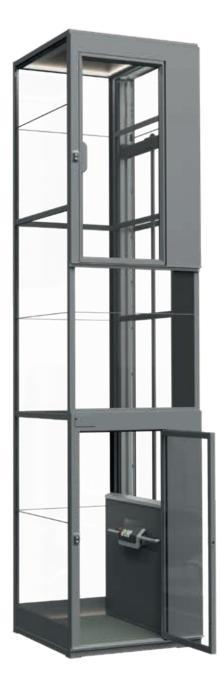

#### Panoramic lift design

Thanks to the fully glazed panoramic lift shaft you can enjoy a full 360° view of your building and keep any space open and airy.

#### Screw-driven platform lift

Equipped with 100% electric screw and nut drive with automatic lubrication system.

**Panoramic Plus doors** 

The strong lightweight aluminium doors have maximum glazing, making the most of the 360° view.

### **Door Collection**

Our new collection of doors is made for your comfort. All door models are made of strong lightweight aluminium and are easy to upgrade over time.

Panoramic Plus Door Standard door model