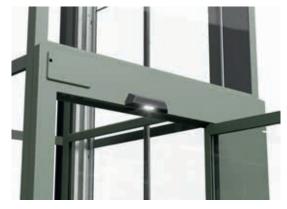

### Landing Light

Get an extra warm welcome by adding this landing light. The light is activated when the lift arrives to the floor and provides an extra light source in dark rooms.

Level Indicator Add level indicators above your doors to always see from the outside on what floor the lift is.