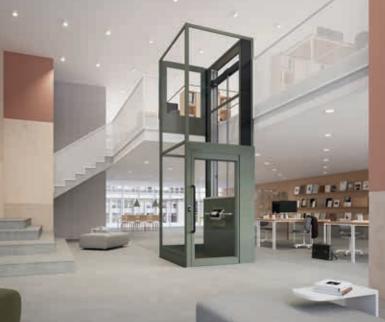

#### Panoramic lift design

Thanks to the fully glazed panoramic lift shaft you can enjoy a full 360° view of your building and keep any space open and airy.

#### Screw-driven platform lift

Equipped with 100% electric screw and nut drive with automatic lubrication system.

**Panoramic Plus doors** 

The strong lightweight aluminium doors have maximum glazing, making the most of the 360° view.