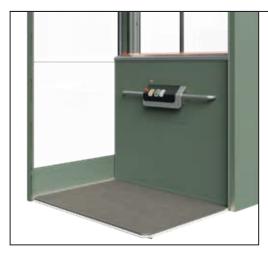

### Floors made by nature

Inspired by the beauty of natural textures, the Marmoleum Floor Collection by Forbo is composed by 97 % natural raw materials and 43 % recycled content, such as cocoa husks. The elegant and durable flooring is produced with 100 % green electricity and meets the highest standards for quality, safety and sustainability.

Each lift colour of the Cibes Cloud Plus is combined with a preselected, harmonising floor but you also have the option to choose any of the other floors in our collection or to fit your own floor.

Marmoleum Cocoa Chocolate Blues