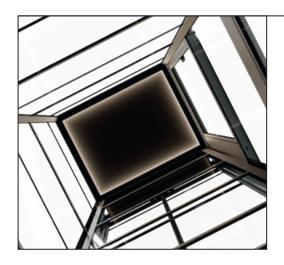

#### **Recessed Ceiling**

The ceiling of the Cibes Cloud Plus is equipped with energy-saving LED lighting adding subtle and soothing extra light to your lift.