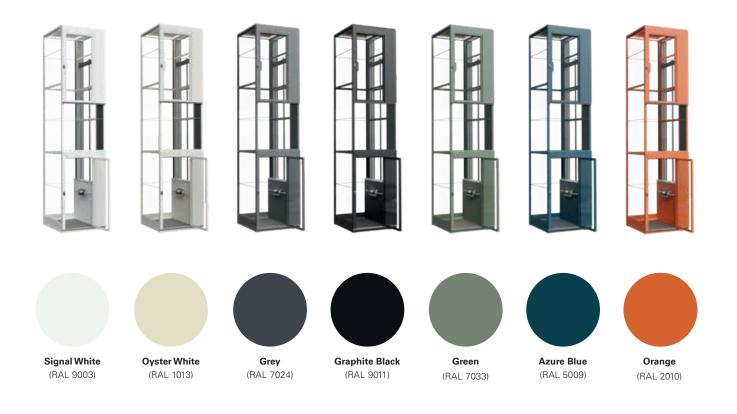

### **Beautiful colour collection**

The Cibes Cloud Plus offers you a collection of 7 carefully selected and harmonising colour combinations. From minimalist shades of white to beautiful and bold colours for those who want their lift to be the showpiece of any building. As an option, you also have the choice between close to 300 colours from our RAL and premium colours collection.