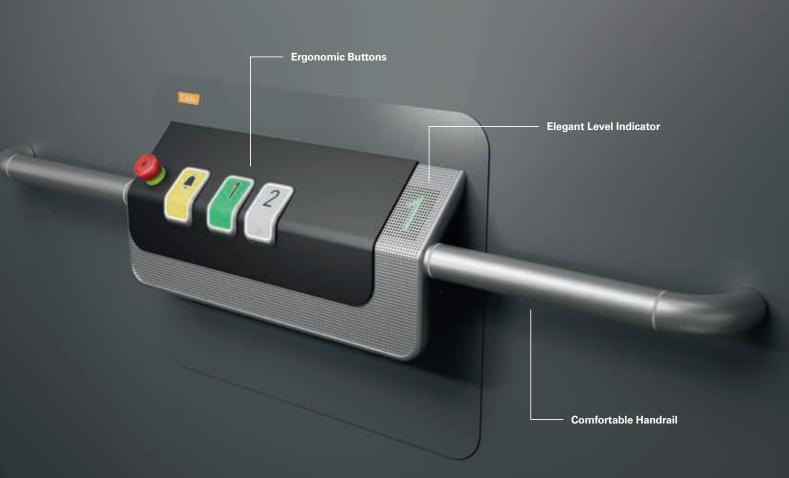

## Design that speaks to your senses

Travelling in the Cibes Cloud Plus is easy and comfortable. The control panel has two-directional buttons so you can apply pressure on them from the top or from the front, making it ideal for all passengers. The integrated level indicator of the control panel, showcasing travel direction and floor completes the elegant intuitive design.

#### **Intuitive Call Button**

The large intuitive call button has a modern look and feel and and the self-explanatory LED lighting makes them easy to operate.

#### **Recessed Ceiling**

The ceiling of the Cibes Cloud Plus is equipped with energy-saving LED lighting adding subtle and soothing extra light to your lift.